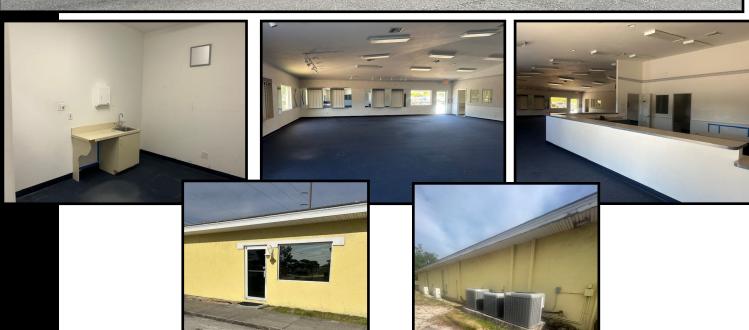

■ **Property Tax:** \$17,733.21 (2024)

■ **Zoning:** P (Professional Office) City of Cape Coral

■ Parking: 30+ Spaces

■ **Signage** Pylon

Comments: This freestanding building is available for sale. The building is made of concrete block and stucco, and in July 2023 a new concrete tile roof was installed. The layout consists of a large open area with extra large counter with a private office behind, (4) exam rooms with water, (2) private offices with (1) with private restroom, several large work areas, extra office or storage space, a utility area with wash sink, and separate men's and women's restrooms. The property is located on the north side of Cape Coral Parkway W. between Pelican Blvd. and Skyline Blvd. The site offers 220' of frontage along Cape Coral Parkway W and the area offers a Median Household Income estimated at \$78,517, a population of 46,752 and average age of 52.6. In addition, Lee County reported a weekday traffic count of 36,528 cars per day in Feb. 2025.