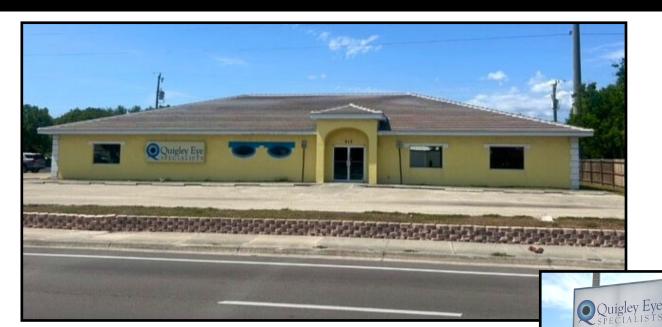

## FOR SALE | 6,000± SF FREESTANDING BUILDING CAPE CORAL PARKWAY W.

## **PROPERTY DESCRIPTION**

■ Location: 513 Cape Coral Parkway W., Cape Coral, FL 33914

■ **S.T.R.A.P.** #: 14-45-23-C1-01700.0040

**■ Year Built:** 1999

■ Land Size: .63± Acres (27,536± SF)

■ **Lot Dimensions:** 220' x 125' ■ **Building Size:** 6,000 ± SF

■ **Property Tax:** \$17,733.21 (2024)

■ **Zoning:** P (Professional Office) City of Cape Coral

■ Parking: 30+ Spaces

■ **Signage** Pylon

Comments: This freestanding building is available for sale. The building is made of concrete block and stucco, and in July 2023 a new concrete tile roof was installed. The layout consists of a large open area with extra large counter with a private office behind, (4) exam rooms with water, (2) private offices with (1) with private restroom, several large work areas, extra office or storage space, a utility area with wash sink, and separate men's and women's restrooms. The property is located on the north side of Cape Coral Parkway W. between Pelican Blvd. and Skyline Blvd. The site offers 220' of frontage along Cape Coral Parkway W and the area offers a Median Household Income estimated at \$78,517, a population of 46,752 and average age of 52.6. In addition, Lee County reported a weekday traffic count of 36,528 cars per day in Feb. 2025.