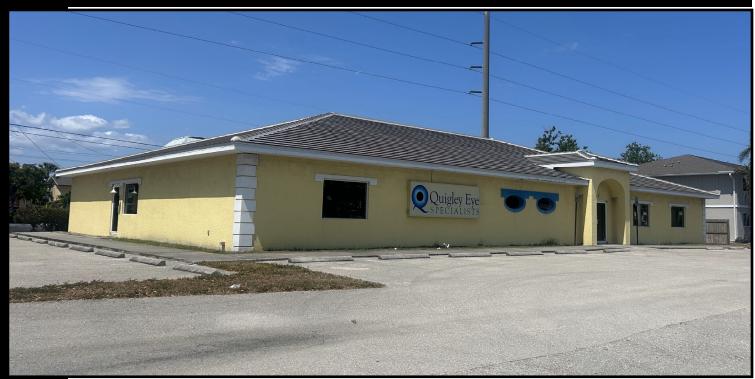

## **PROPERTY DESCRIPTION**

■ Location: 513 Cape Coral Parkway W., Cape Coral, FL 33914

■ **S.T.R.A.P.** #: 14-45-23-C1-01700.0040

**■ Year Built:** 1999

■ Land Size: .63± Acres (27,536± SF)

■ **Lot Dimensions:** 220' x 125' ■ **Building Size:** 6,000 ± SF

■ **Property Tax:** \$17,733.21 (2024)

■ **Zoning:** P (Professional Office) City of Cape Coral

■ Parking: 30+ Spaces

■ **Signage** Pylon

Comments: This freestanding building is available for sale. The building is made of concrete block and stucco, and in July 2023 a new concrete tile roof was installed. The layout consists of a large open area with extra large counter with a private office behind, (4) exam rooms with water, (2) private offices with (1) with private restroom, several large work areas, extra office or storage space, a utility area with wash sink, and separate men's and women's restrooms. The property is located on the north side of Cape Coral Parkway W. between Pelican Blvd. and Skyline Blvd. The site offers 220' of frontage along Cape Coral Parkway W and the area offers a Median Household Income estimated at \$78,517, a population of 46,752 and average age of 52.6. In addition, Lee County reported a weekday traffic count of 36,528 cars per day in Feb. 2025.