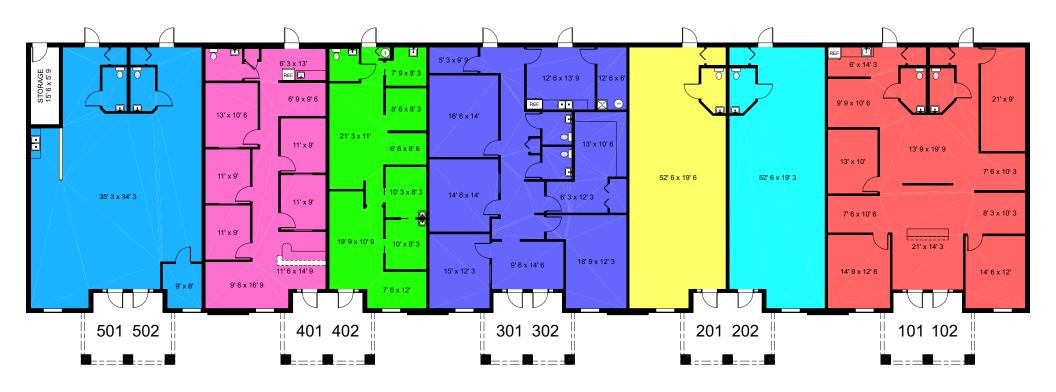

## 3443 HANCOCK BRIDGE PARKWAY NORTH FORT MYERS, FL

STORAGE AREA 123 sq. ft.

TOTAL BUILDING AREA 10569 sq. ft.

Prepared exclusively for Ken Saundry.
©2020 Precision Floorplans, Inc. This document is the copyright property of Precision Floorplans, Inc. Any other user may not copy, modify, reproduce, republish, distribute, display, or transmit for commercial, nonprofit or public purposes all or any portion of this document except to the extent authorized by:Precision Floorplans, Inc. (239) 598-9411/precisionfloorplans@earthlink.net Copyright infringement (Title 17 Chapter 5 Section 501) in the U.S. Federal Court.

ALL INFORMATION IS DEEMED RELIABLE NOT GUARANTEED

| SUITES 101 & 102  | 2142 sq. ft.  |
|-------------------|---------------|
| SUITE 202         | 1041 sq. ft.  |
| SUITE 201         | 1050 sq. ft.  |
| SUITES 301 & 302  | 2108 sq. ft.  |
| SUITE 402         | 1057 sq. ft.  |
| SUITE 401         | 1312 sq. ft.  |
| SUITES 501 & 502  | 1737 sq. ft.  |
| TOTAL USABLE AREA | 10447 sq. ft. |

This floor plan is created from field measurements. The area calculations for usable area are based upon measurements from outside exterior walls to the center of demising walls and inside common area walls