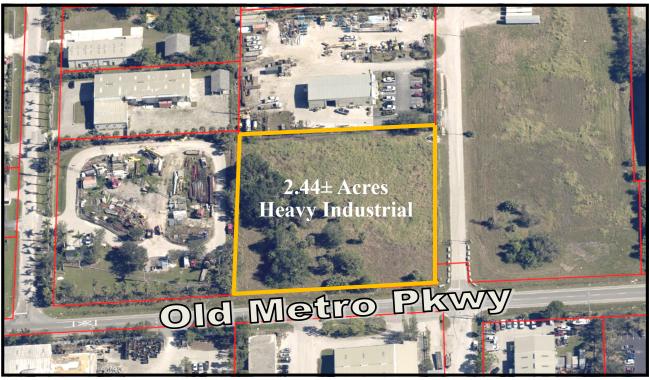

## FOR SALE | 2.44± ACRE HEAVY INDUSTRIAL SITE OLD METRO PARKWAY / CITY OF FORT MYERS

## PROPERTY DESCRIPTION

- Location: 3455 Old Metro Parkway, Fort Myers, FL 33916
- S.T.R.A.P.#: 30-44-25-P4-00108.006A
- Land Size: 2.44± Acres (106,243± SF)
- Zoning: IH (Heavy Industrial) within the City of Fort Myers
- Dimensions 309' x 344' x 308' x 346'

**Comments:** This  $2.44\pm$  acre site is mostly cleared and level with approximately 309' of frontage along Old Metro Parkway. With heavy industrial zoning, some of the allowable uses are as follows: manufacturing, warehouse and distribution, outdoor storage, vehicle sales and service, self-service storage, and light industrial uses. The property is located at the NE corner of Hunter Street and Old Metro Parkway and subject to easements and restrictions.