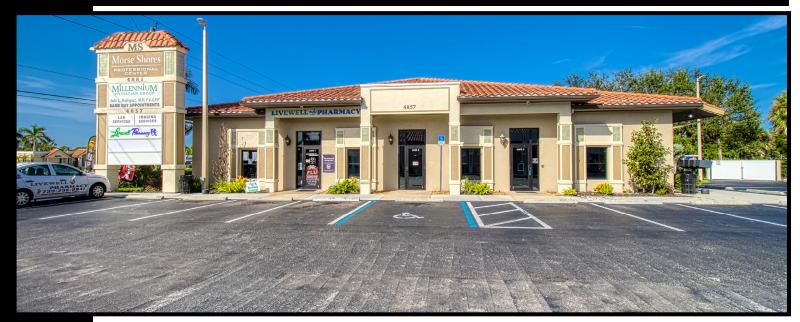

## **PROPERTY DESCRIPTION**

- Location:
- 4857 Palm Beach Blvd. Fort Myers, FL 33905
- **S.T.R.A.P.** #  $7.125 \pm SF$
- **Total Building Size:**
- Year Built:
- Zoning:
- **Utilities:**
- 03-44-25-04-0000A.0120
- 2008
- CC (Commercial)
- **Parking:** Abundant Shared Parking
  - All Available to the Site
- Comments: Morse Shores Professional Center is a very well-maintained neighborhood center located on Palm Beach Blvd. just minutes from Downtown Fort Myers and close to 175. This is a multi-tenant building consisting of (4) separate units. Unit 1 is  $1,500\pm$  SF and currently occupied by a pharmacy. Units 2, 3, and 4 are available for lease and were formerly occupied by Millenium Physicians Group and used as their training center. Unit 2 & 3 are built out as office and Unit 4 consist of a large open work area and 4 private offices. All units have a kitchenette and private restrooms.

## 1,500-5,625± SF AVAILABLE FOR LEASE MORSE SHORES PROFESSIONAL CENTER | PALM BEACH BLVD.

**Unit 2 Kitchenette and Restroom** 

**Unit 2 Conference Room** 

Unit 3 Breakroom

Unit 4 Open Workspace

**Unit 4 Entrance** 

**Unit 4 Office** 

Aerial - Location to 175

Unit 4 Kitchenette

Exterior

Entrance Unit 2 & 3

VIP Realty Group, Inc. - Commercial | 13131 University Drive | Fort Myers | Florida | 33907 Phone 239.489.3303

This is not intended to solicit property already listed. All information regarding property for sale or lease is from sources deemed reliable, but no warranty or representation is made as to the accuracy and is subject to errors, omissions, withdrawal, changes or other conditions without notice.