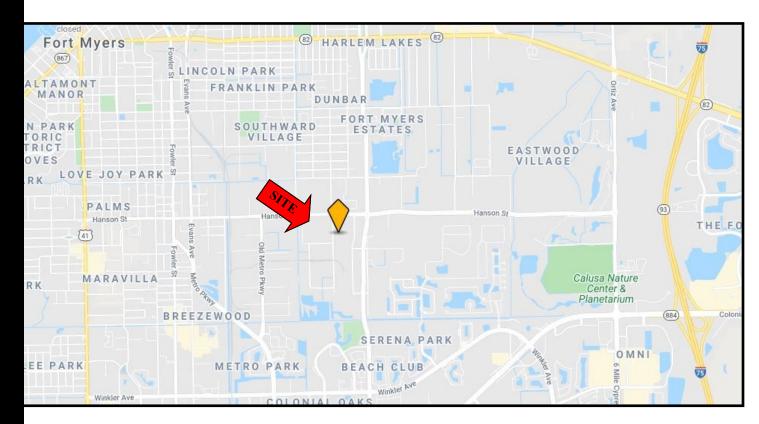

## PROPERTY DESCRIPTION

■ Location: 3550 Work Drive, A-10

Fort Myers, FL 33916

■ S.T.R.A.P.#: 30-44-25-P2-0060A-0010

■ Condo Size: 1,365± SF

■ Year Built: 2006

■ Property Taxes: \$2,852.27 (2022)

Association Fees: \$1,000 Quarterly Includes Building Insurance

■ Zoning: IH (Heavy Industrial) within the City of Fort Myers

• Overhead Door: (1) 12' x 14'

Comments: This 1,365± SF office/warehouse is available for sale. The office area is 300± SF and includes an ADA restroom. The warehouse is 1,065± SF, has an insulated ceiling and 16' clear height. The unit is located within Pyramid Park, a commercial condominium association. The condo's are well maintained and there is ample parking onsite. In addition, the property is fully fenced and secured with electronic gate. Conveniently located, south of Hanson Street, near Veronica S. Shoemaker Blvd., offering easy access to I-75 via State Road 82 or Colonial Blvd.