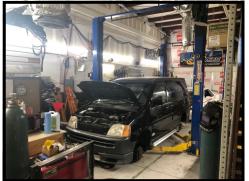

■ Zoning: IH (Heavy Industrial) within the City of Fort Myers

• Overhead Door: (1) 12' x 14'

Comments: This 1,365± SF office/warehouse is available for sale. The office area is 300± SF and includes an ADA restroom. The warehouse is 1,065± SF, has an insulated ceiling and 16' clear height. The unit is located within Pyramid Park, a commercial condominium association. The condo's are well maintained and there is ample parking onsite. In addition, the property is fully fenced and secured with electronic gate. Conveniently located, south of Hanson Street, near Veronica S. Shoemaker Blvd., offering easy access to I-75 via State Road 82 or Colonial Blvd.