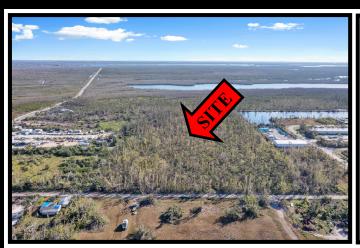

Comments: This 18.81± acre parcel is a fantastic developers opportunity. The parcel is ideally located at the north end of Saint James City, directly off of Pine Island Road NW and just south of Pine Island Center. With it's unique Florida charm, Pine Island is growing fast and has recently added a new Publix grocery store near the corner of Betsy Parkway and Pine Island Road NW. The site has approx. 676 feet of frontage along Betsy Parkway. It is mostly level and ready to be cleared. The current AG-2 zoning has many allowable uses, and a Future Land Use of Urban Community, making this an excellent opportunity to rezone as commercial or multi-family. The following preliminary studies were done in early 2022: Environmental Assessment & Preliminary Species Survey Report, Geotechnical Engineering Services Report, and an Alta/NSPS Survey.