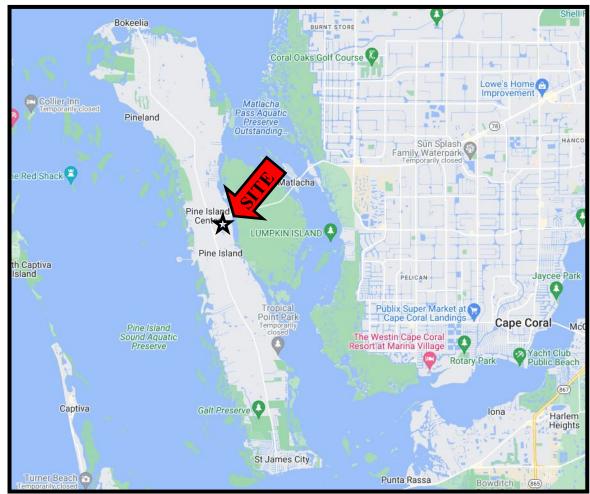

Comments: This 18.81± acre parcel is a fantastic developers opportunity. The parcel is ideally located at the north end of Saint James City, directly off of Pine Island Road NW and just south of Pine Island Center. With it's unique Florida charm, Pine Island is growing fast and has recently added a new Publix grocery store near the corner of Betsy Parkway and Pine Island Road NW. The site has approx. 676 feet of frontage along Betsy Parkway. It is mostly level and ready to be cleared. The current AG-2 zoning has many allowable uses, and a Future Land Use of Urban Community, making this an excellent opportunity to rezone as commercial or multi-family. The following preliminary studies were done in early 2022: Environmental Assessment & Preliminary Species Survey Report, Geotechnical Engineering Services Report, and an Alta/NSPS Survey.