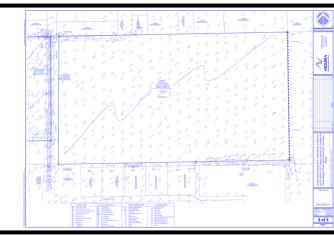

Comments: This 18.81± acre parcel is a fantastic developers opportunity. The parcel is ideally located at the north end of Saint James City, directly off of Pine Island Road NW and just south of Pine Island Center. With it's unique Florida charm, Pine Island is growing fast and has recently added a new Publix grocery store near the corner of Betsy Parkway and Pine Island Road NW. The site has approx. 676 feet of frontage along Betsy Parkway. It is mostly level and ready to be cleared. The current AG-2 zoning has many allowable uses, and a Future Land Use of Urban Community, making this an excellent opportunity to rezone as commercial or multi-family. The following preliminary studies were done in early 2022: Environmental Assessment & Preliminary Species Survey Report, Geotechnical Engineering Services Report, and an Alta/NSPS Survey.