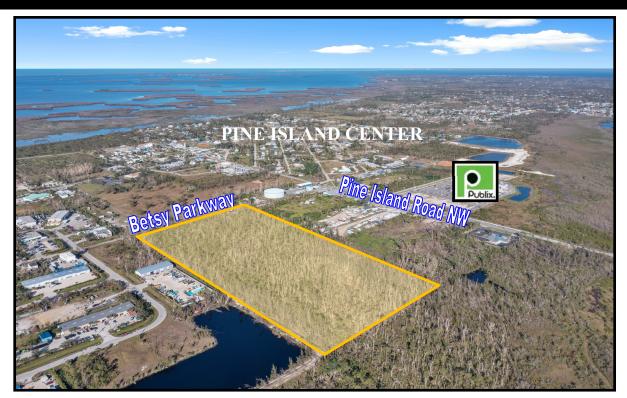

Comments: This 18.81± acre parcel is a fantastic developers opportunity. The parcel is ideally located at the north end of Saint James City, directly off of Pine Island Road NW and just south of Pine Island Center. With it's unique Florida charm, Pine Island is growing fast and has recently added a new Publix grocery store near the corner of Betsy Parkway and Pine Island Road NW. The site has approx. 676 feet of frontage along Betsy Parkway. It is mostly level and ready to be cleared. The current AG-2 zoning has many allowable uses, and a Future Land Use of Urban Community, making this an excellent opportunity to rezone as commercial or multi-family. The following preliminary studies were done in early 2022: Environmental Assessment & Preliminary Species Survey Report, Geotechnical Engineering Services Report, and an Alta/NSPS Survey.