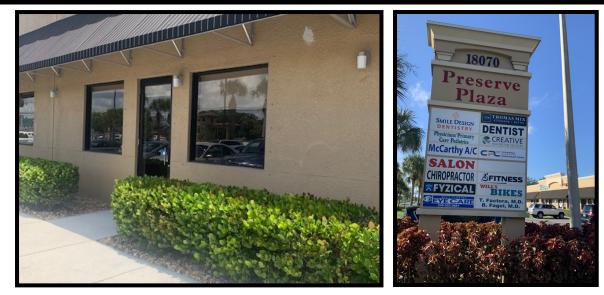

## INVESTMENT OPPORTUNITY WITH 6% CAP RATE PRESERVE PLAZA CONDO | S. TAMIAMI TRAIL / US41

18070 S. Tamiami Trail, Unit 6, Fort Myers, FL 33908 18-46-25-27-00000.0106 1,930± SF \$2,849.33 \$1,418.50 Per Quarter C1-A (Commercial) Lee County 2005 113 Shared Surface Spaces 1 (10' x 8') 10'9"

**Comments:** This well maintained Neighborhood Center condo unit is fully leased and available for sale as an investment property. The current tenant has a three year, triple net lease, with 3% annual escalations and a lease expiration date of March 28, 2025. The Current NOI is \$25,142 annually. The C1-A zoning has many allowable office and retail uses and the layout consists of a large open showroom/reception area, a large open workspace with overhead door for deliveries, one restroom and an additional restroom that is plumbed for service and is fully air conditioned with two A/C units. The property is located on the west side of US41 with easy access via the lighted intersection of S. Tamiami Trail and Constitution Blvd. The population within a 5 mile radius is  $89,569\pm$  and the FDOT reported the AADT (Annual Average Daily Traffic) to be 42,500 Cars Per Day in 2020.