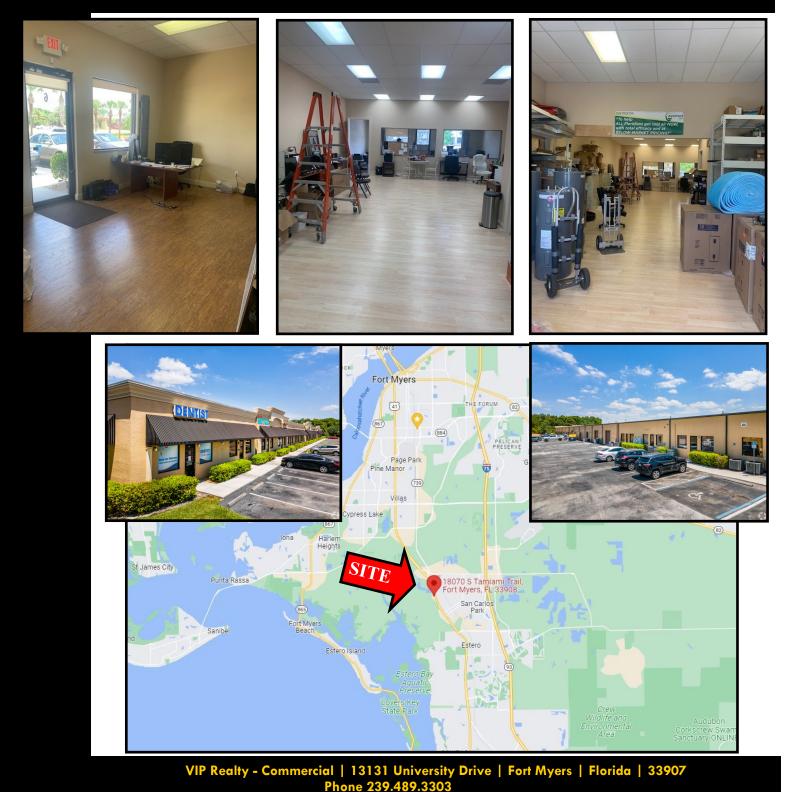

18070 S. Tamiami Trail, Unit 6, Fort Myers, FL 33908 18-46-25-27-00000.0106 1,930± SF \$2,849.33 \$1,418.50 Per Quarter C1-A (Commercial) Lee County 2005 113 Shared Surface Spaces 1 (10' x 8') 10'9"

**Comments:** This well maintained Neighborhood Center condo unit is fully leased and available for sale as an investment property. The current tenant has a three year, triple net lease, with 3% annual escalations and a lease expiration date of March 28, 2025. The Current NOI is \$25,142 annually. The C1-A zoning has many allowable office and retail uses and the layout consists of a large open showroom/reception area, a large open workspace with overhead door for deliveries, one restroom and an additional restroom that is plumbed for service and is fully air conditioned with two A/C units. The property is located on the west side of US41 with easy access via the lighted intersection of S. Tamiami Trail and Constitution Blvd. The population within a 5 mile radius is  $89,569\pm$  and the FDOT reported the AADT (Annual Average Daily Traffic) to be 42,500 Cars Per Day in 2020.

#### SHOWINGS BY APPOINTMENT ONLY. PLEASE DO NOT DISTRUB THE TENANT.

VIP Realty - Commercial | 13131 University Drive | Fort Myers | Florida | 33907 Phone 239.489.3303

This is not intended to solicit property already listed. All information regarding property for sale or lease is from sources deemed reliable, but no warranty or representation is made as to the accuracy and is subject to errors, omissions, withdrawal, changes or other conditions without notice.