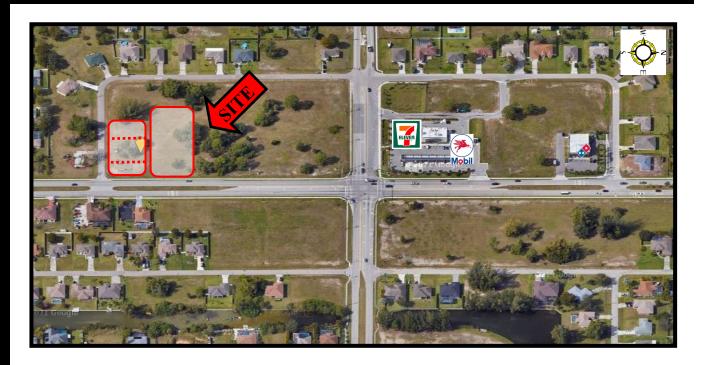

## PROPERTY DESCRIPTION

■ Location: 1626 Chiquita Blvd. S. & 1601, 1603, 1607 SW 17th Terrace,

Cape Coral, Florida 33991

■ **S.T.R.A.P.** #'s: 28-44-23-C2-04818.A010; .0010; .0020; .0040

■ Total Land Size:  $.1.07 \pm Acres Combined (46,510 \pm SF)$ 

■ **Zoning:** C (Commercial) Cape Coral

■ Features: Irrigation, Sidewalks, Utilities

Comments: These four parcels are available for sale, mostly cleared and ready for development. The total combined site is approximately 1.07 acres and is within the City of Cape Coral. The Commercial zoning has many allowable uses including, but not limited to the following: Professional Office, Banking or Finance, Restaurant (with or without drive thru), Personal Services, Retail or Repair Shop or Day Care. The property has approximately 209' of combined frontage on Chiquita Blvd. S. and is located just south of the lighted intersection of SW Trafalgar Parkway and Chiquita Blvd. S. The site is approximately 1 mile north of Veterans Parkway and 1.2 miles south of SW Pine Island Road. This portion of Chiquita Blvd. is four-laned with a divided median. The Florida DOT reported 19,500 Cars Per Day in 2020 and the population within a 5 mile radius is approximately 147,021, with a median household income of \$66,983.