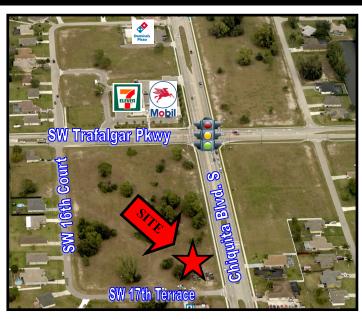

## PROPERTY DESCRIPTION

■ Location: 1626 Chiquita Blvd. S. & 1601, 1603, 1607 SW 17th Terrace,

Cape Coral, Florida 33991

■ **S.T.R.A.P.** #'s: 28-44-23-C2-04818.A010; .0010; .0020; .0040

■ Total Land Size:  $.1.07 \pm Acres Combined (46,510 \pm SF)$ 

■ **Zoning:** C (Commercial) Cape Coral

■ Features: Irrigation, Sidewalks, Utilities

Comments: These four parcels are available for sale, mostly cleared and ready for development. The total combined site is approximately 1.07 acres and is within the City of Cape Coral. The Commercial zoning has many allowable uses including, but not limited to the following: Professional Office, Banking or Finance, Restaurant (with or without drive thru), Personal Services, Retail or Repair Shop or Day Care. The property has approximately 209' of combined frontage on Chiquita Blvd. S. and is located just south of the lighted intersection of SW Trafalgar Parkway and Chiquita Blvd. S. The site is approximately 1 mile north of Veterans Parkway and 1.2 miles south of SW Pine Island Road. This portion of Chiquita Blvd. is four-laned with a divided median. The Florida DOT reported 19,500 Cars Per Day in 2020 and the population within a 5 mile radius is approximately 147,021, with a median household income of \$66,983.