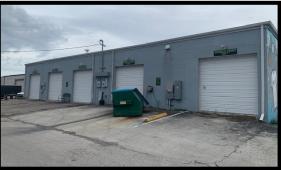

■ Year Built: 1980

■ Parking: 17 Surface Spaces ■ Overhead Doors: 6 (5) Are useable

■ Comments: Investor opportunity with single tenant and current NOI of \$46,061. This well maintained building is made of concrete block and brick and has a flat roof which was replaced in 2016. The interior consists of three private offices, a conference room, a large showroom, a kitchen/lounge area, four restrooms, and a warehouse with three separate work areas. The property has excellent frontage on Country Club Blvd. and more than adequate parking. The current Tenant has been in place for five years with 3% annual escalations and a lease expiration of August 31, 2022. The property is located at the corner of Country Club Blvd. and SE 9th Lane which is an industrial area with easy access to Del Prado Blvd. The property is also within close proximity to Cape Coral City Hall and Cape Coral Police Department.