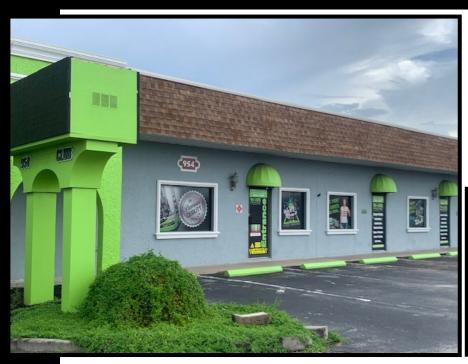

## PROPERTY DESCRIPTION

■ Location: 954 Country Club Blvd., Cape Coral, FL 33990

■ **S.T.R.A.P.** #: 19-44-24-C1-00771.0350

**■ Building Size:** 9,180± SF

■ **Zoning:** I (Industrial) City of Cape Coral

■ **Property Tax**: \$10,277.87 (2020)

■ Year Built: 1980

■ Parking: 17 Surface Spaces ■ Overhead Doors: 6 (5) Are useable

■ Comments: Investor opportunity with single tenant and current NOI of \$46,061. This well maintained building is made of concrete block and brick and has a flat roof which was replaced in 2016. The interior consists of three private offices, a conference room, a large showroom, a kitchen/lounge area, four restrooms, and a warehouse with three separate work areas. The property has excellent frontage on Country Club Blvd. and more than adequate parking. The current Tenant has been in place for five years with 3% annual escalations and a lease expiration of August 31, 2022. The property is located at the corner of Country Club Blvd. and SE 9th Lane which is an industrial area with easy access to Del Prado Blvd. The property is also within close proximity to Cape Coral City Hall and Cape Coral Police Department.