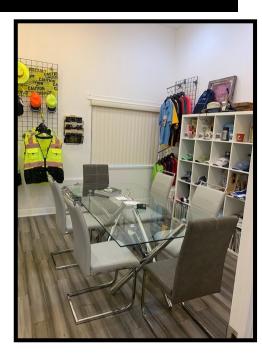

■ Year Built: 1980

■ Parking: 17 Surface Spaces ■ Overhead Doors: 6 (5) Are useable

■ Comments: Investor opportunity with single tenant and current NOI of \$46,061. This well maintained building is made of concrete block and brick and has a flat roof which was replaced in 2016. The interior consists of three private offices, a conference room, a large showroom, a kitchen/lounge area, four restrooms, and a warehouse with three separate work areas. The property has excellent frontage on Country Club Blvd. and more than adequate parking. The current Tenant has been in place for five years with 3% annual escalations and a lease expiration of August 31, 2022. The property is located at the corner of Country Club Blvd. and SE 9th Lane which is an industrial area with easy access to Del Prado Blvd. The property is also within close proximity to Cape Coral City Hall and Cape Coral Police Department.