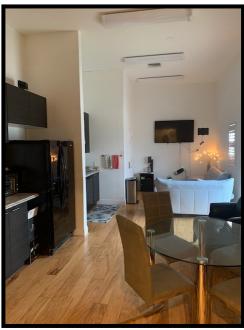

■ Year Built: 1980

■ Parking: 17 Surface Spaces ■ Overhead Doors: 6 (5) Are useable

■ Comments: Investor opportunity with single tenant and current NOI of \$46,061. This well maintained building is made of concrete block and brick and has a flat roof which was replaced in 2016. The interior consists of three private offices, a conference room, a large showroom, a kitchen/lounge area, four restrooms, and a warehouse with three separate work areas. The property has excellent frontage on Country Club Blvd. and more than adequate parking. The current Tenant has been in place for five years with 3% annual escalations and a lease expiration of August 31, 2022. The property is located at the corner of Country Club Blvd. and SE 9th Lane which is an industrial area with easy access to Del Prado Blvd. The property is also within close proximity to Cape Coral City Hall and Cape Coral Police Department.