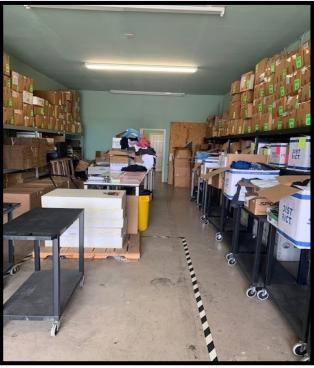

■ Year Built: 1980

■ Parking: 17 Surface Spaces ■ Overhead Doors: 6 (5) Are useable

■ Comments: Investor opportunity with single tenant and current NOI of \$46,061. This well maintained building is made of concrete block and brick and has a flat roof which was replaced in 2016. The interior consists of three private offices, a conference room, a large showroom, a kitchen/lounge area, four restrooms, and a warehouse with three separate work areas. The property has excellent frontage on Country Club Blvd. and more than adequate parking. The current Tenant has been in place for five years with 3% annual escalations and a lease expiration of August 31, 2022. The property is located at the corner of Country Club Blvd. and SE 9th Lane which is an industrial area with easy access to Del Prado Blvd. The property is also within close proximity to Cape Coral City Hall and Cape Coral Police Department.