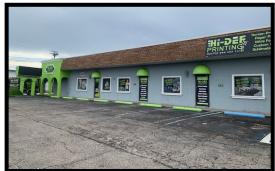

## PROPERTY DESCRIPTION

■ Location: 954 Country Club Blvd., Cape Coral, FL 33990

■ **S.T.R.A.P.** #: 19-44-24-C1-00771.0350

**■ Building Size:** 9,180± SF

■ **Zoning:** I (Industrial) City of Cape Coral

■ **Property Tax**: \$10,277.87 (2020)

■ Year Built: 1980

■ Parking: 17 Surface Spaces ■ Overhead Doors: 6 (5) Are useable

■ Comments: Investor opportunity with single tenant and current NOI of \$46,061. This well maintained building is made of concrete block and brick and has a flat roof which was replaced in 2016. The interior consists of three private offices, a conference room, a large showroom, a kitchen/lounge area, four restrooms, and a warehouse with three separate work areas. The property has excellent frontage on Country Club Blvd. and more than adequate parking. The current Tenant has been in place for five years with 3% annual escalations and a lease expiration of August 31, 2022. The property is located at the corner of Country Club Blvd. and SE 9th Lane which is an industrial area with easy access to Del Prado Blvd. The property is also within close proximity to Cape Coral City Hall and Cape Coral Police Department.