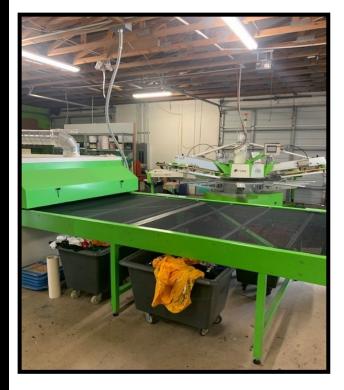

■ Year Built: 1980

■ Parking: 17 Surface Spaces ■ Overhead Doors: 6 (5) Are useable

■ Comments: Investor opportunity with single tenant and current NOI of \$46,061. This well maintained building is made of concrete block and brick and has a flat roof which was replaced in 2016. The interior consists of three private offices, a conference room, a large showroom, a kitchen/lounge area, four restrooms, and a warehouse with three separate work areas. The property has excellent frontage on Country Club Blvd. and more than adequate parking. The current Tenant has been in place for five years with 3% annual escalations and a lease expiration of August 31, 2022. The property is located at the corner of Country Club Blvd. and SE 9th Lane which is an industrial area with easy access to Del Prado Blvd. The property is also within close proximity to Cape Coral City Hall and Cape Coral Police Department.