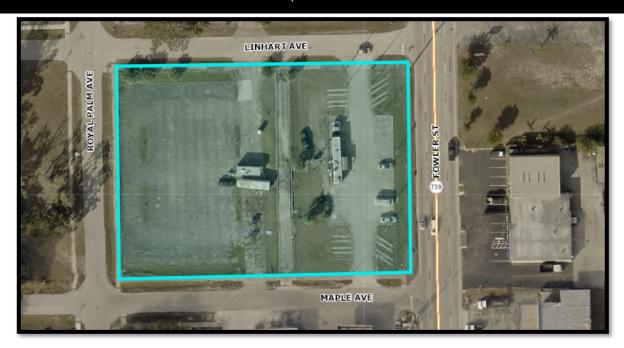

## PROPERTY DESCRIPTION

■ Location: 2916 Fowler Street, Fort Myers, FL 33901

■ S.T.R.A.P.#: 25-44-24-P2-0050C.0010 ■ Land Size: 1.45± Acres (63,000± SF)

■ **Zoning:** CI (Commercial Intensive) within The City of Fort Myers

■ Utilities: All Available to the Site

**Comments:** This 1.45± acre site is 215' x 296' in dimension, cleared and ready for development. Zoned Commercial Intensive (CI), some of the allowable land uses include vehicle sales and services, convenience store, gas station, restaurant and/or fast food, office, retail sales and services, and self-service storage.

The property is located on the west side of Fowler Street, just north of Hanson Street and offers two access points to the north via Linhart Ave. and two access points from the south via Maple Ave. In addition, the property has approx. 215 feet of frontage along Fowler Street, which is a major four lane road in Fort Myers running north and south. The 2017 FDOT traffic count reports 23,700 cars per day. The property is also only five minutes from Downtown Fort Myers with easy access to local governmental facilities such as Lee County Zoning, Lee County Clerk of Courts and the Lee County Tax Collectors office, to name a few.