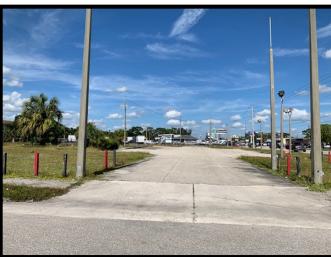

The property is located on the west side of Fowler Street, just north of Hanson Street and offers two access points to the north via Linhart Ave. and two access points from the south via Maple Ave. In addition, the property has approx. 215 feet of frontage along Fowler Street, which is a major four lane road in Fort Myers running north and south. The 2017 FDOT traffic count reports 23,700 cars per day. The property is also only five minutes from Downtown Fort Myers with easy access to local governmental facilities such as Lee County Zoning, Lee County Clerk of Courts and the Lee County Tax Collectors office, to name a few.