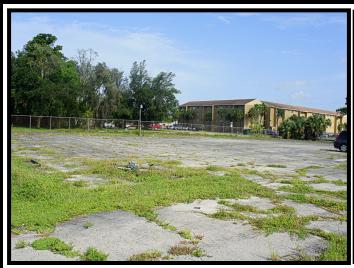

■ Utilities: All Available to the Site

**Comments:** This 1.45± acre site is 215' x 296' in dimension, cleared and ready for development. Zoned Commercial Intensive (CI), some of the allowable land uses include vehicle sales and services, convenience store, gas station, restaurant and/or fast food, office, retail sales and services, and self-service storage.