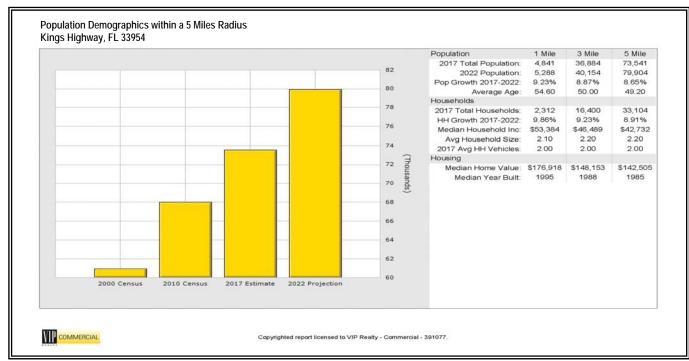

approval to develop 104 multi-family residential units along with a 10.5± acre park. The property is located within the southwest quadrant of the Kings Hwy I-75 interchange and is directly across from a new Super-Walmart, and a new Publix is also conveniently located just to the west of I-75. This area is growing and is an ideal location for development with a 21.3± acre multi-family tract under contract to develop a 256 rental apartment complex and another site under contract by a locally established restauranteur.

SALE PRICE: \$1,560,000 (\$1.09 PSF or \$15,000 Per Unit )



For More Information Contact:

Mark L. Morris, Advisor (239) 671-2266 MMorris@viprealty.com www.vipcommercial.com



## 32.72± ACRES OF MULTI-FAMILY LAND WITH DRI IN PLACE KINGS HIGHWAY & 175 | CHARLOTTE COUNTY