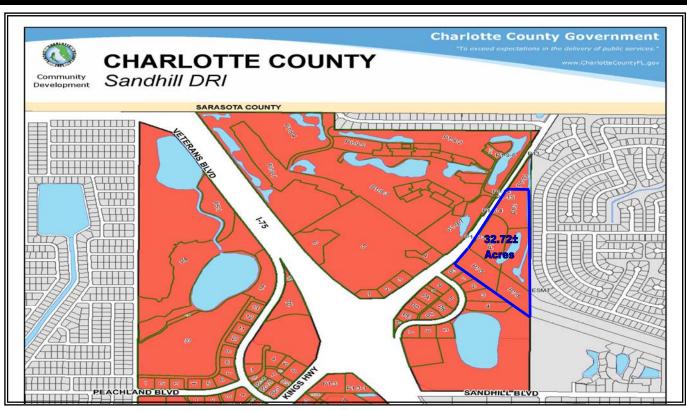

## 32.72± ACRES OF MULTI-FAMILY LAND WITH DRI IN PLACE KINGS HIGHWAY & 175 | CHARLOTTE COUNTY

## PROPERTY DESCRIPTION

■ Location: 200, 250, 300 & Access Undetermined

Kings Highway, Port Charlotte, FL 33954

■ Parcel Id's: 402306277001, 402306277002, 402306277003,

402306277004, & 402306277005

■ Land Size: 32.72± Acres Total (1,425,283.20± SF)

■ Future Plan: Mixed Use DRI (Sandhill DRI)

■ Utilities: Public utilities are in place to service the site

**Comments:** This development opportunity consists of 32.72± acres in the Sandhill DRI with approval to develop 104 multi-family residential units along with a 10.5± acre park. The property is located within the southwest quadrant of the Kings Hwy I-75 interchange and is directly across from a new Super-Walmart, and a new Publix is also conveniently located just to the west of I-75. This area is growing and is an ideal location for development with a 21.3± acre multi-family tract under contract to develop a 256 rental apartment complex and another site under contract by a locally established restauranteur.