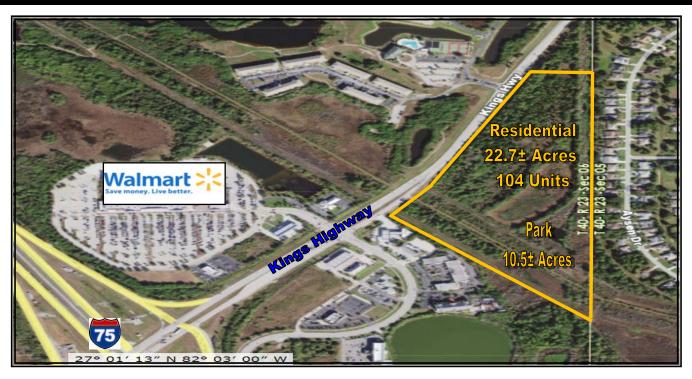

■ Future Plan: Mixed Use DRI (Sandhill DRI)

■ Utilities: Public utilities are in place to service the site

**Comments:** This development opportunity consists of 32.72± acres in the Sandhill DRI with approval to develop 104 multi-family residential units along with a 10.5± acre park. The property is located within the southwest quadrant of the Kings Hwy I-75 interchange and is directly across from a new Super-Walmart, and a new Publix is also conveniently located just to the west of I-75. This area is growing and is an ideal location for development with a 21.3± acre multi-family tract under contract to develop a 256 rental apartment complex and another site under contract by a locally established restauranteur.