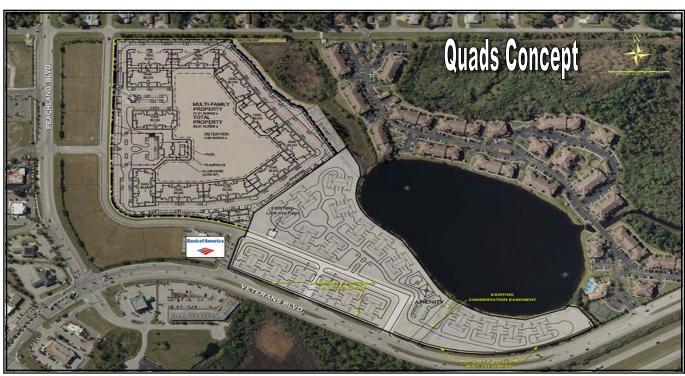

## PROPERTY DESCRIPTION

- Location: Located at the northwest corner of Veterans Blvd. within the northwest quadrant of the Kings Hwy I-75 interchange Port Charlotte, Charlotte County, Florida 33954
- Land Size:  $17.65 \pm \text{Acres Total} (768,834 \pm \text{SF})$
- Future Plan: Mixed Use DRI (Sandhill DRI)
- Utilities: Public utilities are available in place to service the site
- Comments: This opportunity consists of a fully entitled 17.65± acre residential tract zoned for 119 dwellings. The site has been cleared and the wetlands have been mitigated. Infrastructure improvements have already been made, including an internal reverse frontage road with utilities as well as turn lane and signalization improvements to Peachland and Veterans. All off-site traffic improvements have been completed and future developments are exempt from road impact fees. In addition, a new Publix is located in the Peachland Promenade, directly across Peachland Blvd. from the subject property. An apartment developer has 21.3± acres of Charlotte Commons under contract with the intent of developing a 256 unit rental apartment complex. And a locally established restauranteur has Charlotte Commons outparcel under contract for a new restaurant.