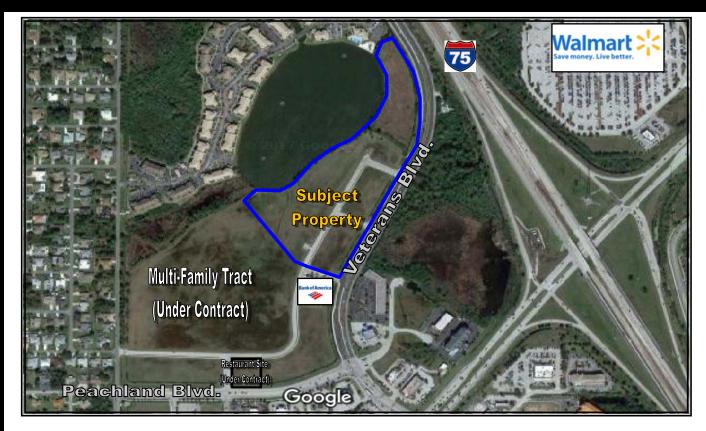

## PROPERTY DESCRIPTION

- Location: Located at the northwest corner of Veterans Blvd. within the northwest quadrant of the Kings Hwy I-75 interchange Port Charlotte, Charlotte County, Florida 33954
- Land Size:  $17.65 \pm \text{Acres Total} (768,834 \pm \text{SF})$
- Future Plan: Mixed Use DRI (Sandhill DRI)
- Utilities: Public utilities are available in place to service the site
- Comments: This opportunity consists of a fully entitled 17.65± acre residential tract zoned for 119 dwellings. The site has been cleared and the wetlands have been mitigated. Infrastructure improvements have already been made, including an internal reverse frontage road with utilities as well as turn lane and signalization improvements to Peachland and Veterans. All off-site traffic improvements have been completed and future developments are exempt from road impact fees. In addition, a new Publix is located in the Peachland Promenade, directly across Peachland Blvd. from the subject property. An apartment developer has 21.3± acres of Charlotte Commons under contract with the intent of developing a 256 unit rental apartment complex. And a locally established restauranteur has Charlotte Commons outparcel under contract for a new restaurant.