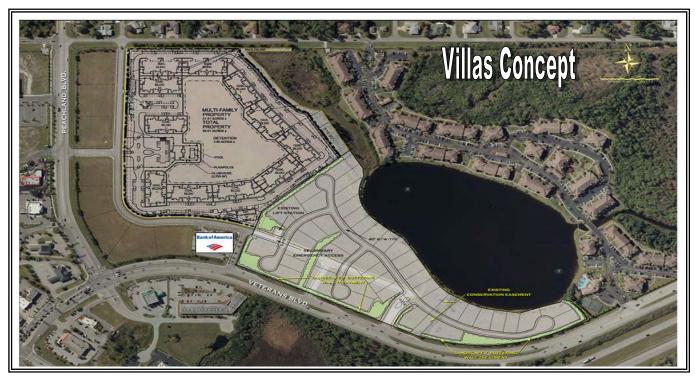

## PROPERTY DESCRIPTION

- Location: Located at the northwest corner of Veterans Blvd. within the northwest quadrant of the Kings Hwy I-75 interchange Port Charlotte, Charlotte County, Florida 33954
- Land Size:  $17.65 \pm \text{Acres Total} (768,834 \pm \text{SF})$
- Future Plan: Mixed Use DRI (Sandhill DRI)
- Utilities: Public utilities are available in place to service the site
- Comments: This opportunity consists of a fully entitled 17.65± acre residential tract zoned for 119 dwellings. The site has been cleared and the wetlands have been mitigated. Infrastructure improvements have already been made, including an internal reverse frontage road with utilities as well as turn lane and signalization improvements to Peachland and Veterans. All off-site traffic improvements have been completed and future developments are exempt from road impact fees. In addition, a new Publix is located in the Peachland Promenade, directly across Peachland Blvd. from the subject property. An apartment developer has 21.3± acres of Charlotte Commons under contract with the intent of developing a 256 unit rental apartment complex. And a locally established restauranteur has Charlotte Commons outparcel under contract for a new restaurant.