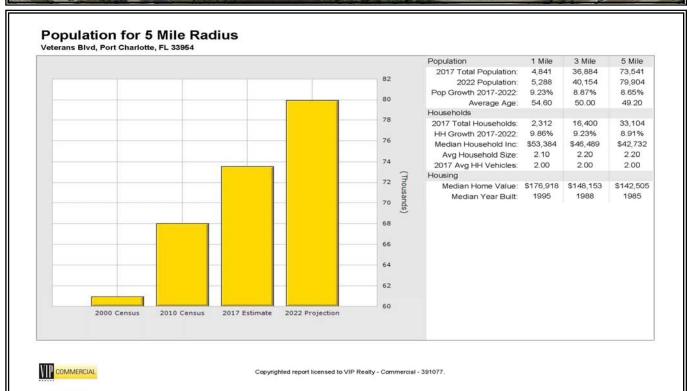

per has 21.3± acres of Charlotte Commons under contract with the intent of developing a 256 unit rental apartment complex. And a locally established restauranteur has Charlotte Commons outparcel under contract for a new restaurant.

**SALE PRICE:** \$2,975,000 (\$25,000/Unit)



For More Information Contact:

Mark L. Morris, Advisor (239) 671-2266 MMorris@viprealty.com www.vipcommercial.com



## 17.65± ACRES OF PRIME FULLY ENTITLED RESIDENTIAL LAND VETERANS BLVD. | CHARLOTTE COUNTY





VIP Realty - Commercial | 13131 University Drive | Fort Myers | Florida | 33907 239.489.3303



For More Information Contact:

Mark L. Morris, Advisor (239) 671-2266 MMorris@viprealty.com www.vipcommercial.com



## 17.65± ACRES OF PRIME FULLY ENTITLED RESIDENTIAL LAND VETERANS BLVD. | CHARLOTTE COUNTY