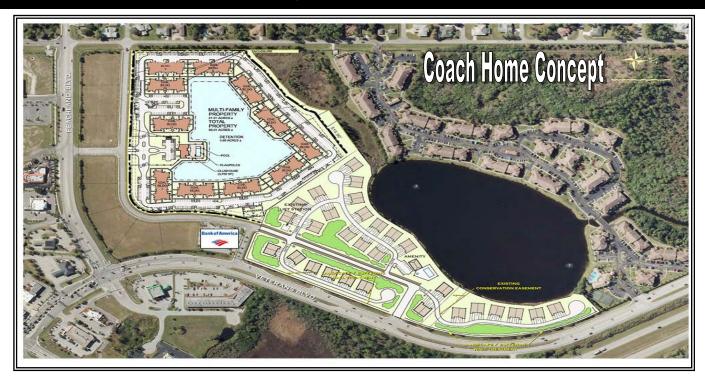

## PROPERTY DESCRIPTION

- Location: Located at the northwest corner of Veterans Blvd. within the northwest quadrant of the Kings Hwy I-75 interchange Port Charlotte, Charlotte County, Florida 33954
- Land Size:  $17.65 \pm \text{Acres Total} (768,834 \pm \text{SF})$
- Future Plan: Mixed Use DRI (Sandhill DRI)
- Utilities: Public utilities are available in place to service the site
- Comments: This opportunity consists of a fully entitled 17.65± acre residential tract zoned for 119 dwellings. The site has been cleared and the wetlands have been mitigated. Infrastructure improvements have already been made, including an internal reverse frontage road with utilities as well as turn lane and signalization improvements to Peachland and Veterans. All off-site traffic improvements have been completed and future developments are exempt from road impact fees. In addition, a new Publix is located in the Peachland Promenade, directly across Peachland Blvd. from the subject property. An apartment developer has 21.3± acres of Charlotte Commons under contract with the intent of developing a 256 unit rental apartment complex. And a locally established restauranteur has Charlotte Commons outparcel under contract for a new restaurant.