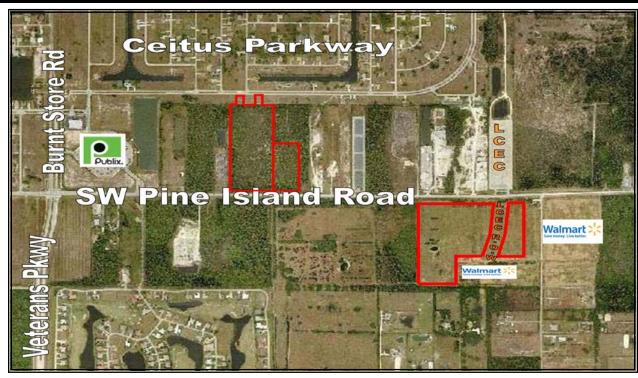

## TOTAL OF 48.47± ACRES OF PRIME VACANT COMMERCIAL LAND AVAILABLE FOR SALE ON SW PINE ISLAND ROAD

VIP Realty - Commercial | 13131 University Drive | Fort Myers | Florida | 33907 Phone 239.489.3303