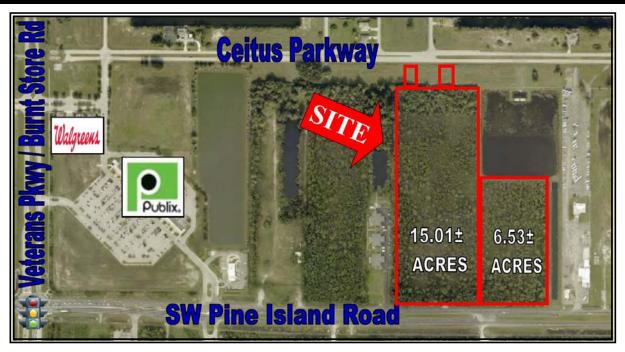

## 21.54± ACRES OF PRIME VACANT COMMERCIAL LAND LOCATED ON SW PINE ISLAND ROAD

## PROPERTY DESCRIPTION

- Location: 2707 & 2801 SW Pine Island Road and 2726 & 2806 Ceitus Parkway, Cape Coral, Florida 33991 SW Cape Coral approximately 1/2 mile to the east of Veterans Parkway/Burnt Store Road corridor.
- S.T.R.A.P. #'S: 17-44-23-C3-00016.0000; 17-44-23-C4-00016.0010; 17-44-23-C4-03916.0230
- Land Size: 21.54± Acres (938,244.8± SF)
- Zoning: CPO (Commerce Park Overlay) City of Cape Coral
- Future Land Use: PIRD (Pine Island Road District) City of Cape Coral
- Ingress/Egress: SW Pine Island Road and Ceitus Parkway
- Best Use: Commercial/RetailUtilities: Available to the Site
- Property Taxes: \$13,362.95 (2016 Combined)
- Comments: Sizeable Land Parcel available on SW Pine Island Road in Cape Coral, FL. Pine Island Road has long been considered a primary traffic and growth corridor for Lee County. The widening of this stretch of 4 lanes was recently completed and the parcel is well suited for development with the synergy that the widening of the roadway to 4 lanes will bring. Commerce Park Overlay (CPO) zoning offers a variety of Office, Industrial and Retail uses. Property is priced for a bulk sale at \$5 PSF allowing developers to create value in outparcels, etc. Location on a primary corridor between Veteran's Pkwy./Burntstore Road and Chiquita Blvd. offers access to all areas of the county including Matlacha, Pine Island and Southwest Cape Coral. Area is projected as a Growth Corridor.

**SALE PRICE:** \$4,650,000.00 (\$5.01 PSF)

VIP Realty - Commercial | 13131 University Drive | Fort Myers | Florida | 33907 Phone 239.489.3303

For More Information Contact: Mark L. Morris, Advisor MMorris@vipcommercial.com (239)671-2266