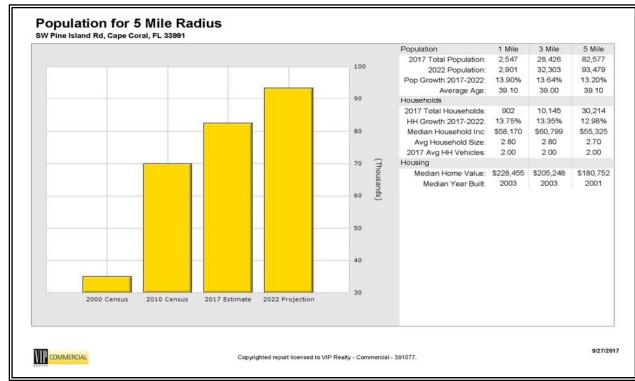

## PROPERTY DESCRIPTION

- Location: 2707 & 2801 SW Pine Island Road and 2726 & 2806 Ceitus Parkway, Cape Coral, Florida 33991 SW Cape Coral approximately 1/2 mile to the east of Veterans Parkway/Burnt Store Road corridor.
- S.T.R.A.P. #'S: 17-44-23-C3-00016.0000; 17-44-23-C4-00016.0010; 17-44-23-C4-03916.0230
- Land Size: 21.54± Acres (938,244.8± SF)
- Zoning: CPO (Commerce Park Overlay) City of Cape Coral
- Future Land Use: PIRD (Pine Island Road District) City of Cape Coral
- Ingress/Egress: SW Pine Island Road and Ceitus Parkway
- Best Use: Commercial/RetailUtilities: Available to the Site
- Property Taxes: \$13,362.95 (2016 Combined)
- Comments: Sizeable Land Parcel available on SW Pine Island Road in Cape Coral, FL. Pine Island Road has long been considered a primary traffic and growth corridor for Lee County. The widening of this stretch of 4 lanes was recently completed and the parcel is well suited for development with the synergy that the widening of the roadway to 4 lanes will bring. Commerce Park Overlay (CPO) zoning offers a variety of Office, Industrial and Retail uses. Property is priced for a bulk sale at \$5 PSF allowing developers to create value in outparcels, etc. Location on a primary corridor between Veteran's Pkwy./Burntstore Road and Chiquita Blvd. offers access to all areas of the county including Matlacha, Pine Island and Southwest Cape Coral. Area is projected as a Growth Corridor.