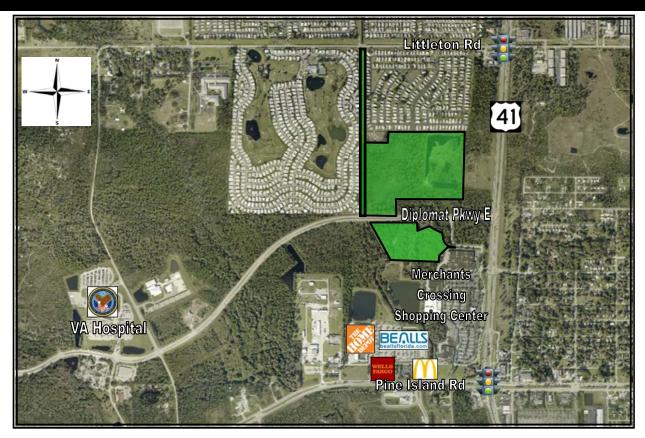

## PROPERTY DESCRIPTION

- Location: Diplomat Parkway E., North Fort Myers/Cape Coral, FL 33903/33906
- S.T.R.A.P. #'s: 34-43-24-00-00001.3030 (38.11± Acres/North), North Fort Myers
  - 34-43-24-00-00001.303A (12.49± Acres/South), Cape Coral
  - 34-43-24-00-00001.306A (1.51± Acres/ROW), North Fort Myers
- Total Land Size Combined: 52.11± Acres
- Mixed Zoning: RPD/CPD (Residential Planned Development/Commercial Planned Development), Lee County
- Comments: The subject parcels totaling 52.11± acres are being sold as a development package. The location is just east of the newly built VA Hospital and west of US41. This corridor between Lee & Charlotte County is expected to see significant expansion over the next 10 years due to the lack of affordable housing inventory.
  - The North parcel is zoned RPD & CPD. The RPD allows for 138 dwelling units plus a maximum of 400 ALF beds, which can be converted into regular dwelling units for a total of 238 dwelling units. The CPD allows for 50,000 SF of medical office.
  - The South parcel is zoned RPD which allows for 105 dwelling units, and an additional 21 units may be constructed if they are marketed at a price point that is affordable to moderate income households at the time of building permit application.