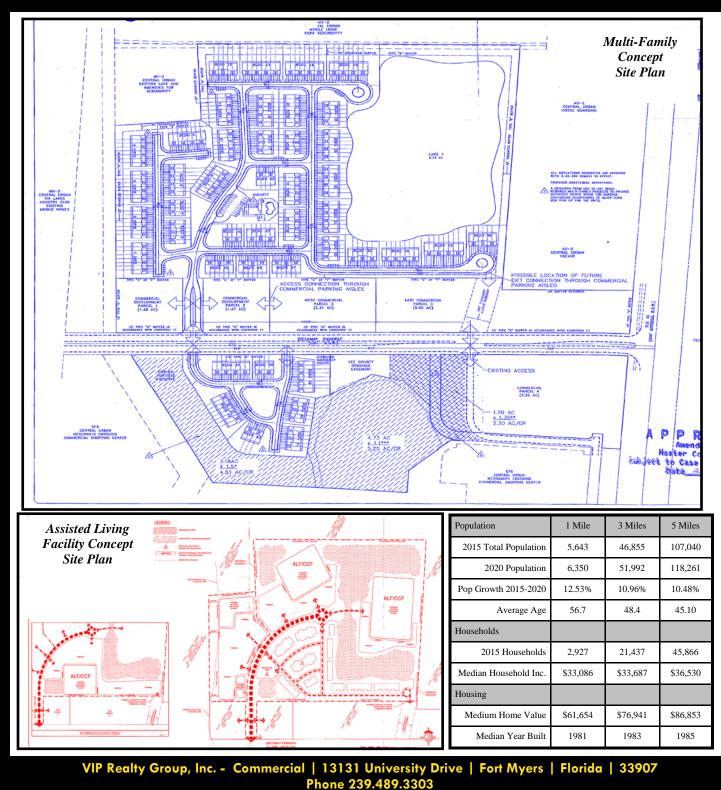

## PROPERTY DESCRIPTION

- Location: Diplomat Parkway E., North Fort Myers/Cape Coral, FL 33903/33906
- S.T.R.A.P. #'s: 34-43-24-00-00001.3030 (38.11± Acres/North), North Fort Myers
  - 34-43-24-00-00001.303A (12.49± Acres/South), Cape Coral
  - 34-43-24-00-00001.306A (1.51± Acres/ROW), North Fort Myers
- Total Land Size Combined: 52.11± Acres
- Mixed Zoning: RPD/CPD (Residential Planned Development/Commercial Planned Development), Lee County
- Comments: The subject parcels totaling 52.11± acres are being sold as a development package. The location is just east of the newly built VA Hospital and west of US41. This corridor between Lee & Charlotte County is expected to see significant expansion over the next 10 years due to the lack of affordable housing inventory.
  - The North parcel is zoned RPD & CPD. The RPD allows for 138 dwelling units plus a maximum of 400 ALF beds, which can be converted into regular dwelling units for a total of 238 dwelling units. The CPD allows for 50,000 SF of medical office.
  - The South parcel is zoned RPD which allows for 105 dwelling units, and an additional 21 units may be constructed if they are marketed at a price point that is affordable to moderate income households at the time of building permit application.