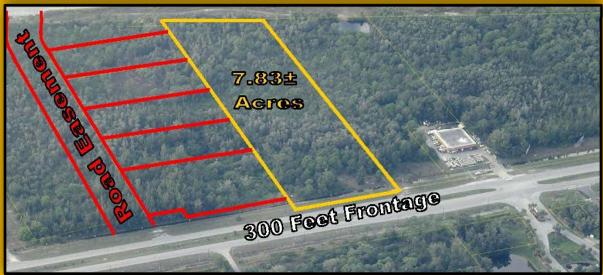

# ENTRADA NOW ON THE MARKET!

WWW.ENTRADALAND.COM

Price Reduced On 7.83± Acres (341,000± SF) \$1,099,888 (\$3.23 PSF)

### \$1,099,888 (\$3.23 PSF)

17501 North Tamiami Trail, North Fort Myers, FL 33903 S.T.R.A.P. # 22-43-24-01-00001.0290 Zoned C-2 (Commercial) & AG-2 (Agricultural) Land Size 7.83± Acres (Approx. 341,000± SF) Commercial Parcel \$3.23 PSF fronting US 41 Water at Site, Sewer Available 300± Feet Frontage