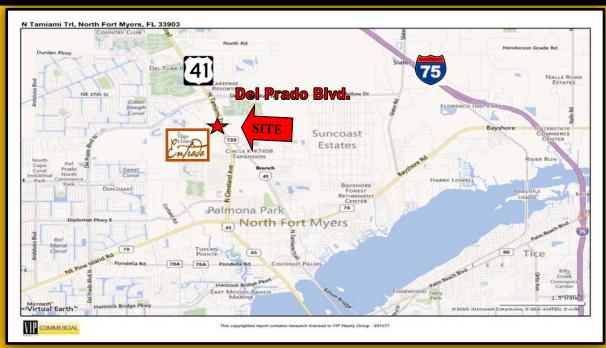

### \$1,099,888 (\$3.23 PSF)

17501 North Tamiami Trail, North Fort Myers, FL 33903 S.T.R.A.P. # 22-43-24-01-00001.0290 Zoned C-2 (Commercial) & AG-2 (Agricultural) Land Size 7.83± Acres (Approx. 341,000± SF) Commercial Parcel \$3.23 PSF fronting US 41 Water at Site, Sewer Available 300± Feet Frontage