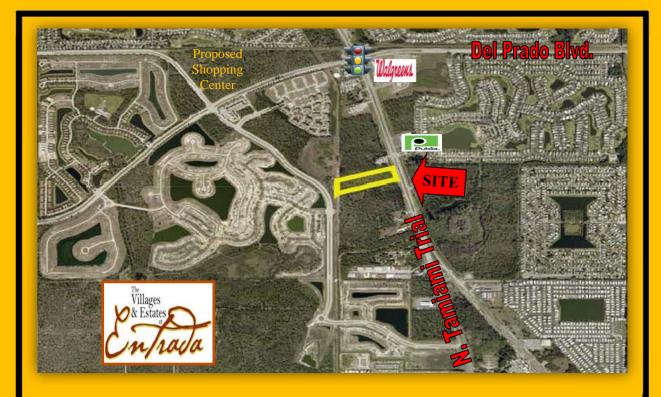

### \$1,099,888 (\$3.23 PSF)

17501 North Tamiami Trail, North Fort Myers, FL 33903 S.T.R.A.P. # 22-43-24-01-00001.0290 Zoned C-2 (Commercial) & AG-2 (Agricultural) Land Size 7.83± Acres (Approx. 341,000± SF) Commercial Parcel \$3.23 PSF fronting US 41 Water at Site, Sewer Available 300± Feet Frontage